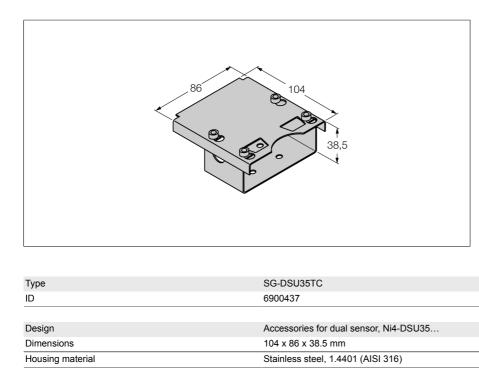

## Mounting Accessories Protective housing For DSU35 Dual Sensors SG-DSU35TC

- Robust stainless steel housing for model DSU35 dual sensors
- For mechanically protected mounting
- Also for protecting against UV radiation and damage to DSU35 model sensors in ATEX dust and gas zones
- Openings for LEDs
- Removable cover for access to the terminal chamber or connectors of mounted sensors

## Mounting:

The lower part of the housing is placed between the rotary actuator and dual sensor, and fixed via the M5 screws, which come with the actuating element (puck). The upper cover is mounted onto the bottom half of the housing with the delivered M5 hexagon socket screws.