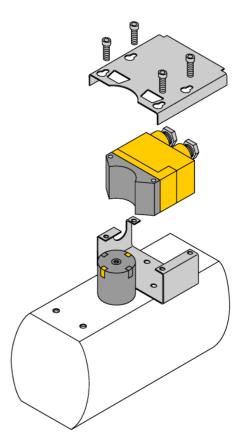

## **General description**

If dual sensors of the series DSU35 are applied in Ex-areas, mechanical protection of the installation may be obligatory. Correct installation of the protective housing fulfills this requirement.

## Mounting:

The lower part of the housing is placed between the rotary actuator and dual sensor, and fixed via the M5 screws, which come with the actuating element (puck). The upper cover is mounted onto the bottom half of the housing with the delivered M5 hexagon socket screws.